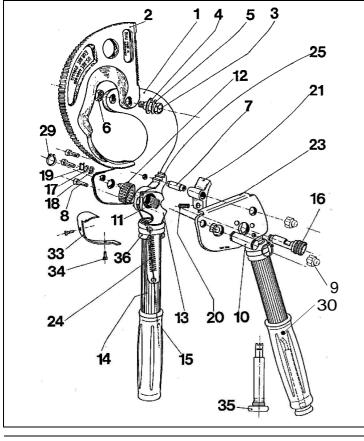

## **SPAREPARTS**

The parts shown in the exploded drawing and the list are easily changeable if the guides in our leaflet 'Info KS-62' are beeing observed. This will be mailed at your request.

Further our Service will be happy to help you in case of repairs or sparepart needs.

> **BEKU-APPARATEBAU** Quitzowstraße 24-26 10559 Berlin

Tel: +49-30-396 06 90 Fax: +49-30-396 50 97

| Part<br>No. | ea. per<br>cutter | Description                  | Order No. |
|-------------|-------------------|------------------------------|-----------|
| 1           | 1                 | Fixed Blade                  | 62.101    |
| 2           | 1                 | Moveable Blade               | 62.102    |
| 3           | 1                 | Pinscrew                     | 62.103    |
| 4           | 1                 | Plate Spring                 | 62.104    |
| 5           | 1                 | Adjustment Washer            | 62.105    |
| 6           | 1                 | Headed Nut                   | 62.106    |
| 7           | 2                 | Distance Case                | 62.107    |
| 8           | 3                 | Assembling Screw             | 62.108    |
| 9           | 3                 | Headed Nut for P/N 8         | 62.109    |
| 10          | 1                 | Bolt                         | 62.110    |
| 11          | 21                | Bearing Needles              | 62.111    |
| 12          | 1                 | Needle Bearing               | 62.112    |
| 13          | 1                 | Moveable Handle              | 62.113    |
| 14          | 1                 | PVC-Tube                     | 62.114    |
| 15          | 1                 | Grip                         | 62.115    |
| 16          | 1                 | Locking Axle                 | 62.116    |
| 17          | 1                 | Washer                       | 62.117    |
| 18          | 1                 | Spring Washer                | 62.118    |
| 19          | 1                 | Circlip                      | 62.119    |
| 20          | 1                 | Spring                       | 62.120    |
| 21          | 1                 | Holding Ratchet              | 62.121    |
| 23          | 1                 | Cover Palte, c/w Tube        | 62.123    |
| 24          | 1                 | Tension Spring, c/w wire bow | 62.124    |
| 25          | 1                 | Ratchet                      | 62.125    |
| 29          | 2                 | Circlip for P/N 10           | 62.129    |
| 30          | 1                 | Grip with tooth comb holder  | 62.130    |
| 33          | 1                 | Cover Plate                  | 62.133    |
| 34          | 2                 | Holding Screw for P/N 33     | 62.134    |
| 35          | 1                 | tooth Comb                   | 62.135    |
| 36          | 2                 | Rubber Ring                  | 62.136    |