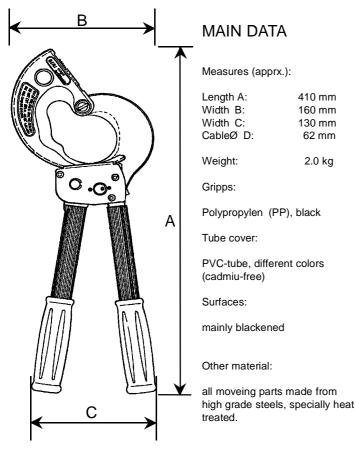

750 sqmm / 62 mmØ

## CABLE CUTTER



## **SPAREPARTS**

The parts shown in the exploded drawing and the list are easily changeable if the guides in our leaflet 'Info KS-62' are beeing observed. This will be mailed at your request.

Further our Service will be happy to help you in case of repairs or sparepart needs.

> **BEKU-APPARATEBAU** Quitzowstraße 24-26 10559 Berlin

Tel: +49-30-396 06 90 Fax: +49-30-396 50 97



| Part<br>No. | ea. per<br>cutter | Description                  | Order No. |
|-------------|-------------------|------------------------------|-----------|
| 1           | 1                 | Fixed Blade                  | 62.101    |
| 2           | 1                 | Moveable Blade               | 62.102    |
| 3           | 1                 | Pinscrew                     | 62.103    |
| 4           | 1